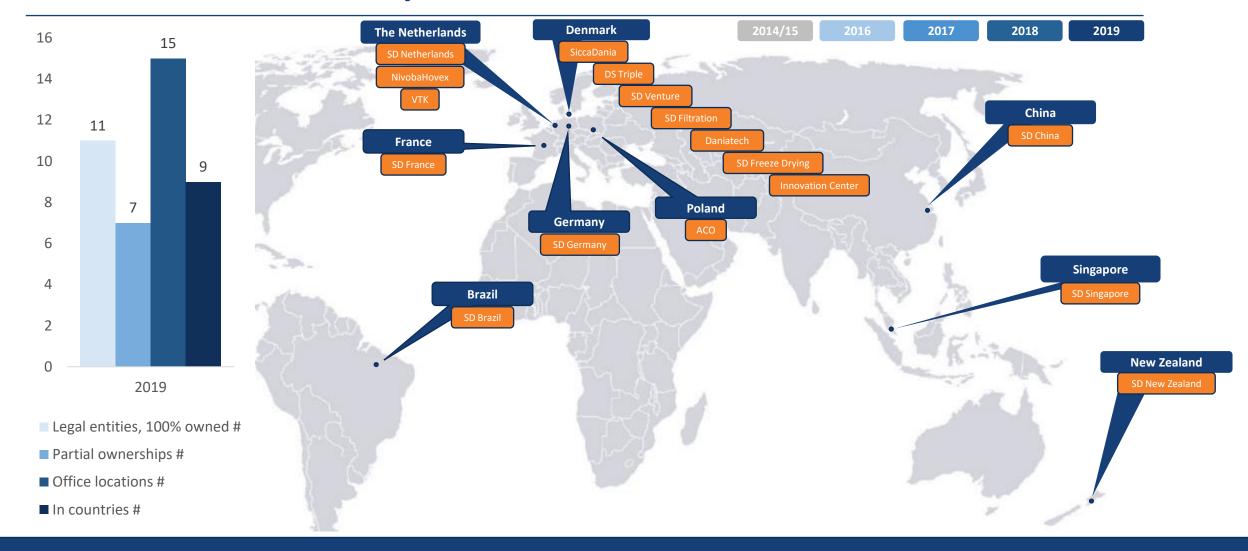

#### SiccaDania History

#### Global Capabilities and Significant Local Presence

Our HQ is in Birkerød, North of Copenhagen, Denmark with offices in the following locations:

- Germany
- France
- The Netherlands
- Poland
- China
- Singapore
- New Zealand
- Brazil

Besides the current locations, SiccaDania formed many other partnerships worldwide.

SiccaDania currently employs app. 400 people worldwide.