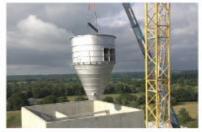

#### Dairy & Food Dryers

- Spray Dryers are one of the most widely installed systems in the dairy and food industries.
- Ranging in size to produce either a few kilos or high tonnages of powder per hour
- SiccaDania offers single, two and three-stage spray dryer