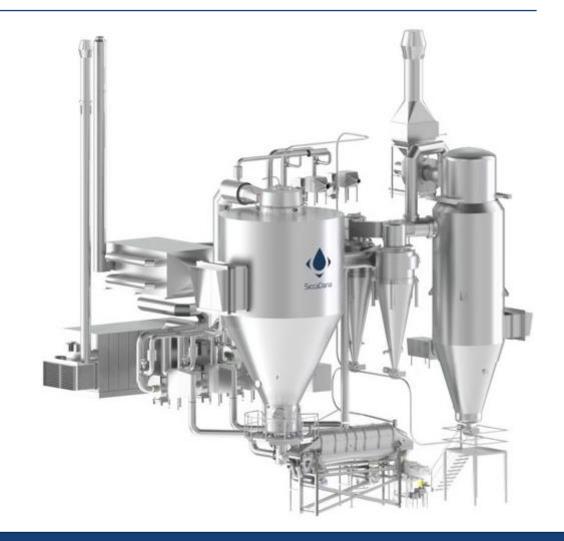

#### Dairy & Food Dryers

- Spray Dryers are one of the most widely installed systems in the dairy and food industries.
- Ranging in size to produce either a few kilos or high tonnages of powder per hour
- SiccaDania offers single, two and three-stage spray dryer

#### **Evaporators**

- Falling film evaporators is a very efficient way of removing water from a liquid to obtain a higher concentrate of the solids.
- Falling film evaporators with either Thermal Vapor Re-compression or with Mechanical Vapor Recompression
- Pre-heating and heat treatment of the liquid before
- SiccaDania offers a range from pilot scale capacities to approx. 80 tons per hour water evaporation

#### Process Solutions For The Dairy & Food Industry

The SiccaDania Group develops and supplies high quality process solutions for the global dairy and food industry, whether it is spray dryers, evaporators, mixers or membrane filtration units.