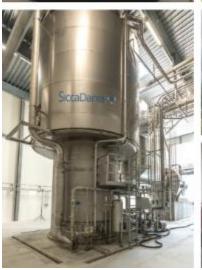

#### **Evaporators**

- Falling film evaporators is a very efficient way of removing water from a liquid to obtain a higher concentrate of the solids.
- Falling film evaporators with either Thermal Vapor Re-compression or with Mechanical Vapor Recompression
- Pre-heating and heat treatment of the liquid before
- SiccaDania offers a range from pilot scale capacities to approx. 80 tons per hour water evaporation