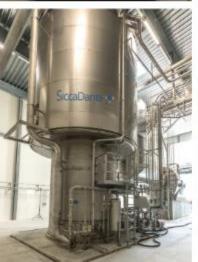

#### Dairy & Food Dryers

- Spray Dryers are one of the most widely installed systems in the dairy and food industries.
- Ranging in size to produce either a few kilos or high tonnages of powder per hour
- SiccaDania offers single, two and three-stage spray dryer