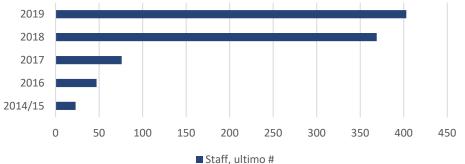

Besides the current locations, SiccaDania formed many other partnerships worldwide.

SiccaDania currently employs app. 400 people worldwide.