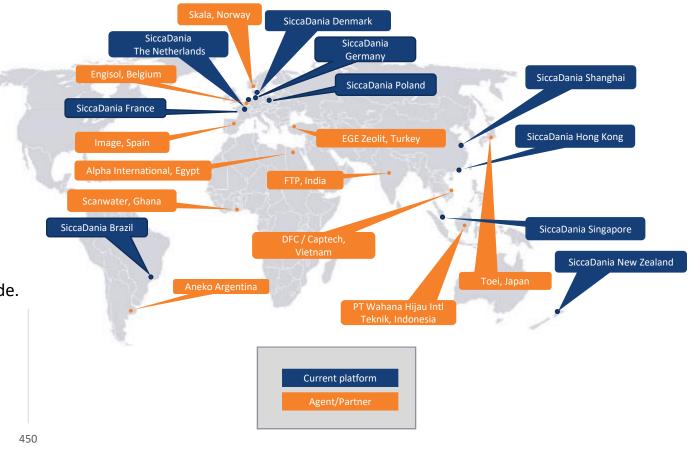

#### Global Capabilities and Significant Local Presence

Our HQ is in Birkerød, North of Copenhagen, Denmark with offices in the following locations:

- Germany
- France
- The Netherlands
- Poland
- China
- Singapore
- New Zealand
- Brazil

Besides the current locations, SiccaDania formed many other partnerships worldwide.

SiccaDania currently employs app. 400 people worldwide.