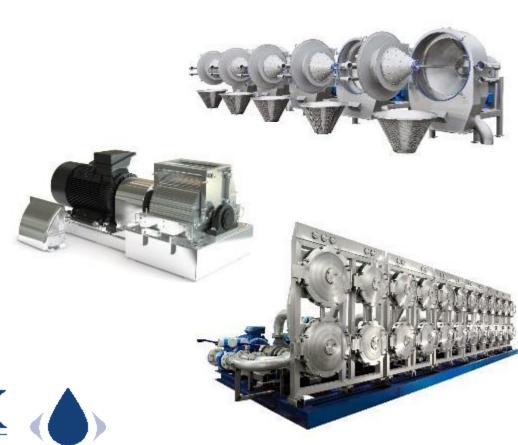

for R&D
- ✓ Small scale production
- ✓ Plug-and-Play
- Option for individual fitting







#### **Evaporators**

- Falling film evaporators is a very efficient way of removing water from a liquid to obtain a higher concentrate of the solids.
- Falling film evaporators with either Thermal Vapor Re-compression or with Mechanical Vapor Recompression
- Pre-heating and heat treatment of the liquid before
- SiccaDania offers a range from pilot scale capacities to approx. 80 tons per hour water evaporation





#### Starch and Plant Proteins

- SiccaDania develops equipment for the starch and plant protein industry
- We are adamant in creating productions that focus on zero-waste and full-waste valorization
- Contributes to the profitability, growth, innovation and sustainability of a company







#### Mixing

- Daniatech SiccaDania develops and sells "state of the art" mixers for the process industry.
- Industrial mixing of dairy-, prepared food-, and pharma products.







#### **Filtration**

- Membrane filtration solutions for the dairy and food industries
- Various membrane types made for the application







#### **Our Innovation Centre**

- The centre provides facilities for testing in pilot scale.
- A unique collection of equipment for plant protein extraction
  - seed pre-treatment
  - seed dry milling
  - dehulling, de-oiling, wet milling
  - rasping, centrifugal sieving, hydro cyclones
  - various filtration units
  - freeze dryers, separation equipment including decanter
  - evaporation
  - various drying equipment covering zeta drying and spray drying.





###