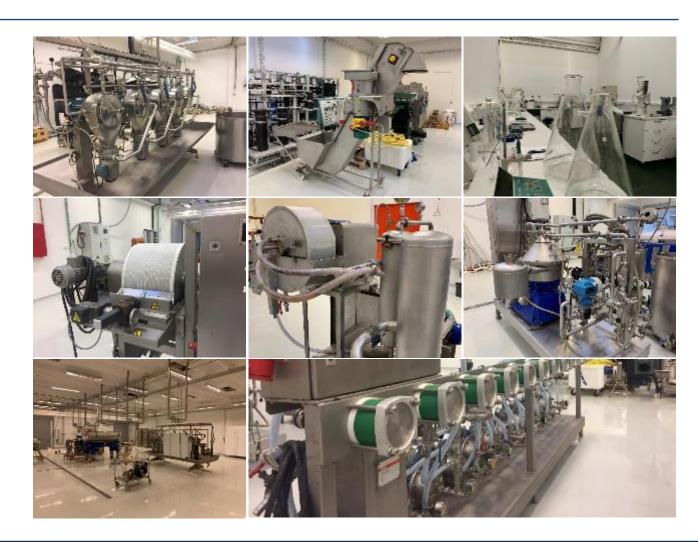

#### **Our Innovation Centre**

- The centre provides facilities for testing in pilot scale.
- A unique collection of equipment for plant protein extraction
  - seed pre-treatment
  - seed dry milling
  - dehulling, de-oiling, wet milling
  - rasping, centrifugal sieving, hydro cyclones
  - various filtration units
  - freeze dryers, separation equipment including decanter
  - evaporation
  - various drying equipment covering zeta drying and spray drying.