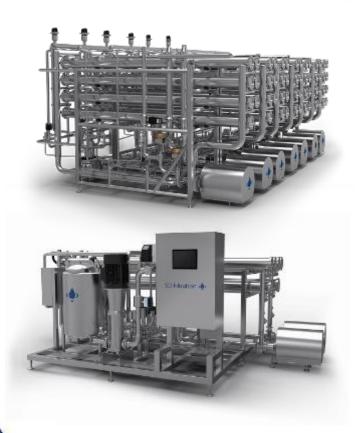

#### **Evaporators**

- Falling film evaporators is a very efficient way of removing water from a liquid to obtain a higher concentrate of the solids.
- Falling film evaporators with either Thermal Vapor Re-compression or with Mechanical Vapor Recompression
- Pre-heating and heat treatment of the liquid before
- SiccaDania offers a range from pilot scale capacities to approx. 80 tons per hour water evaporation

#### **Filtration**

- Membrane filtration solutions for the dairy and food industries
- Various membrane types made for the application