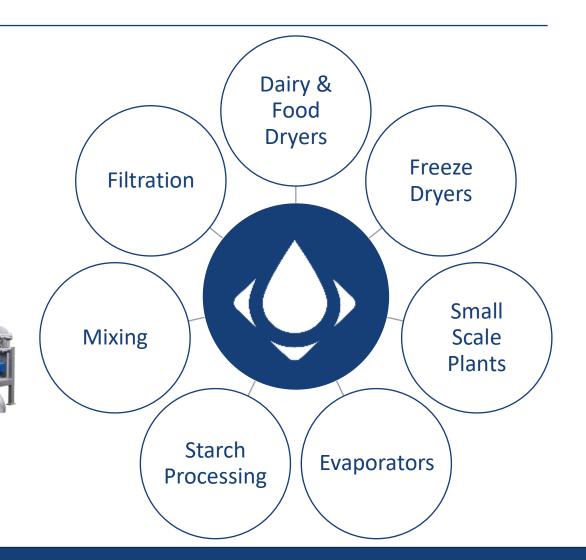

#### Our Technologies

#### Dairy & Food Dryers

- Spray Dryers are one of the most widely installed systems in the dairy and food industries.
- Ranging in size to produce either a few kilos or high tonnages of powder per hour
- SiccaDania offers single, two and three-stage spray dryer

#### Freeze Dryers

- Latest freeze-drying technology for
  - Nutraceuticals
  - Food
  - Instant coffee industries.

#### **Small Scale Plants**

- Multipurpose drying
- Reproducible drying results for R&D
- ✓ Small scale production
- ✓ Plug-and-Play
- Option for individual fitting

#### **Evaporators**

- Falling film evaporators is a very efficient way of removing water from a liquid to obtain a higher concentrate of the solids.
- Falling film evaporators with either Thermal Vapor Re-compression or with Mechanical Vapor Recompression
- Pre-heating and heat treatment of the liquid before
- SiccaDania offers a range from pilot scale capacities to approx. 80 tons per hour water evaporation

#### Starch and Plant Proteins

- SiccaDania develops equipment for the starch and plant protein industry
- We are adamant in creating productions that focus on zero-waste and full-waste valorization
- Contributes to the profitability, growth, innovation and sustainability of a company

#### Mixing

- Daniatech SiccaDania develops and sells "state of the art" mixers for the process industry.
- Industrial mixing of dairy-, prepared food-, and pharma products.

#### **Filtration**

- Membrane filtration solutions for the dairy and food industries
- Various membrane types made for the application